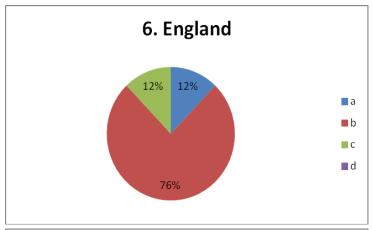

#### 6. How many hours do you sleep at night?

- A. more than 12
- B. between 8 and 12
- C. between 5 and 8
- D. less than 5