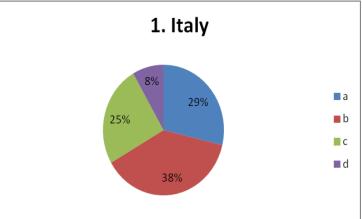

### 1. How often do you eat chocolate or sweets?

- A. every day
- B. once or twice a week
- C. occasionally
- **D.** very rarely