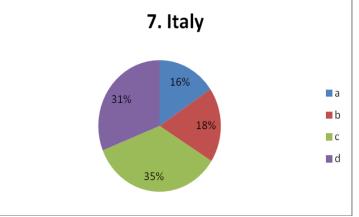

#### 7. Which of these things would you like to do now?

- A. eat a bar of chocolate
- **B.** watch TV
- C. go to the cinema
- **D.** go swimming