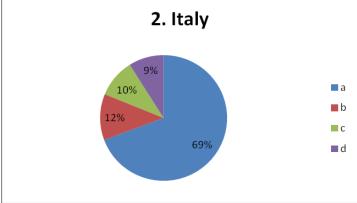

#### 2. How often do you eat fruit?

- A. every day
- B. once or twice a week
- C. occasionally
- **D.** very rarely