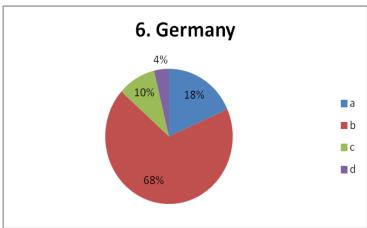

#### 6. How many hours do you sleep at night?

- A. more than 12
- B. between 8 and 12
- C. between 5 and 8
- D. less than 5