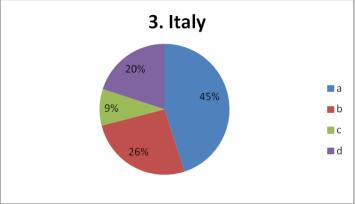

#### 3. How often dou you eat vegetables?

- A. every day
- B. once or twice a week
- C. occasionally
- **D.** very rarely