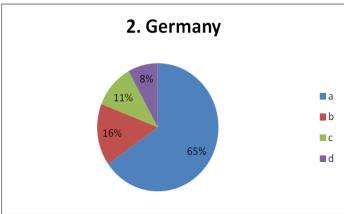

#### 2. How often do you eat fruit?

- A. every day
- B. once or twice a week
- C. occasionally
- **D.** very rarely