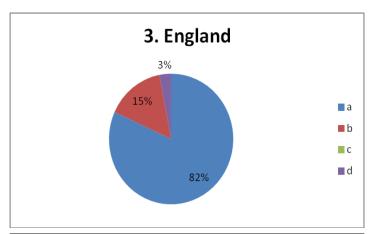

#### 3. How often dou you eat vegetables?

- A. every day
- B. once or twice a week
- C. occasionally
- **D.** very rarely