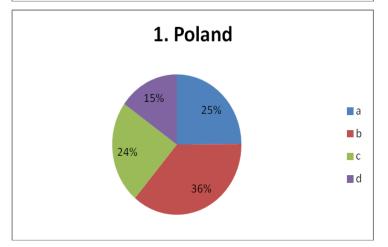

### 1. How often do you eat chocolate or sweets?

- A. every day
- B. once or twice a week
- C. occasionally
- **D.** very rarely