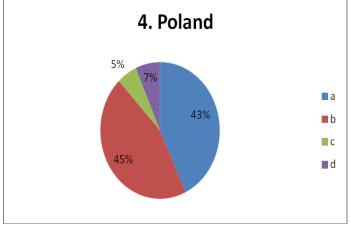

## 4. How many hours a day do you spend playing on the computer?

- A. less than 1
- B. between 1 and 3
- C. between 3 and 5
- D. more than 5