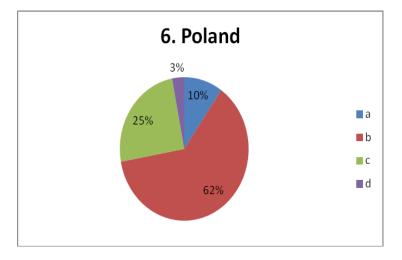

#### 6. How many hours do you sleep at night?

- A. more than 12
- B. between 8 and 12
- C. between 5 and 8
- D. less than 5