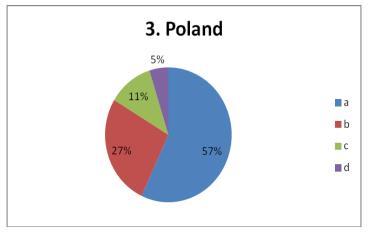

#### 3. How often dou you eat vegetables?

- A. every day
- B. once or twice a week
- C. occasionally
- **D.** very rarely