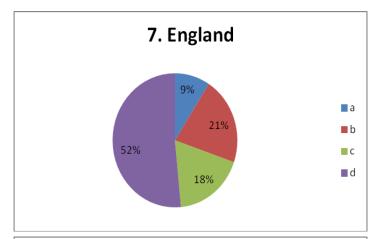

#### 7. Which of these things would you like to do now?

- A. eat a bar of chocolate
- **B.** watch TV
- C. go to the cinema
- **D.** go swimming