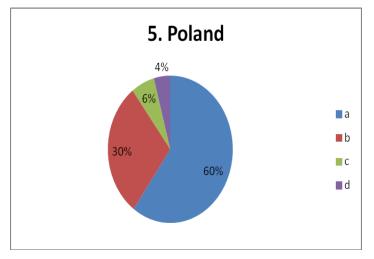

#### 5. How often do you play sport or do exercise?

- A. every day
- B. once or twice a week
- C. occasionally
- **D.** rarely