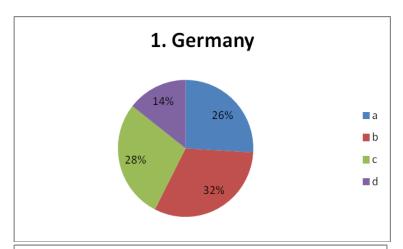

### 1. How often do you eat chocolate or sweets?

- A. every day
- B. once or twice a week
- C. occasionally
- **D.** very rarely