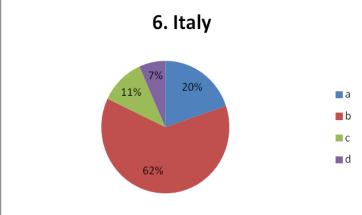

#### 6. How many hours do you sleep at night?

- A. more than 12
- B. between 8 and 12
- C. between 5 and 8
- D. less than 5