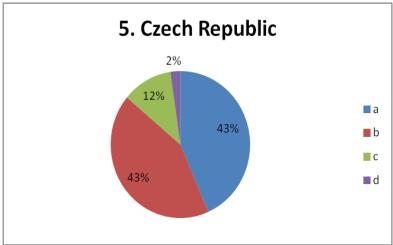

#### 5. How often do you play sport or do exercise?

- A. every day
- B. once or twice a week
- C. occasionally
- **D.** rarely