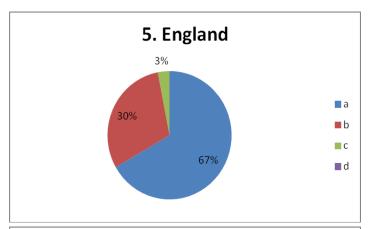

#### 5. How often do you play sport or do exercise?

- A. every day
- B. once or twice a week
- C. occasionally
- **D.** rarely