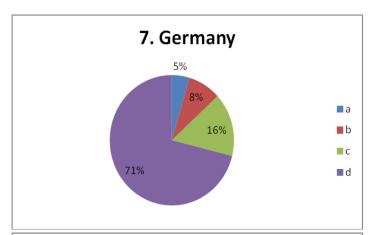

#### 7. Which of these things would you like to do now?

- A. eat a bar of chocolate
- **B.** watch TV
- C. go to the cinema
- **D.** go swimming