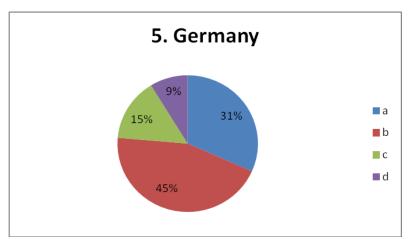

#### 5. How often do you play sport or do exercise?

- A. every day
- B. once or twice a week
- C. occasionally
- **D.** rarely