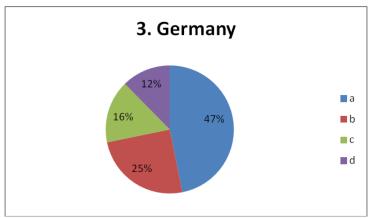

#### 3. How often dou you eat vegetables?

- A. every day
- B. once or twice a week
- C. occasionally
- **D.** very rarely