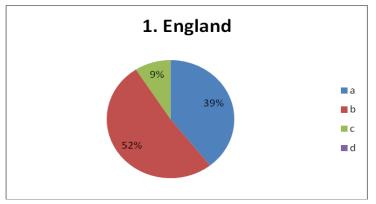

### 1. How often do you eat chocolate or sweets?

- A. every day
- B. once or twice a week
- C. occasionally
- **D.** very rarely