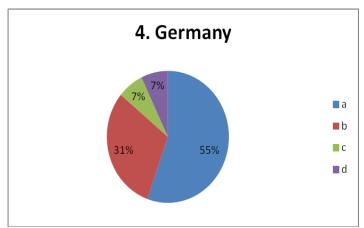

## 4. How many hours a day do you spend playing on the computer?

- A. less than 1
- B. between 1 and 3
- C. between 3 and 5
- D. more than 5