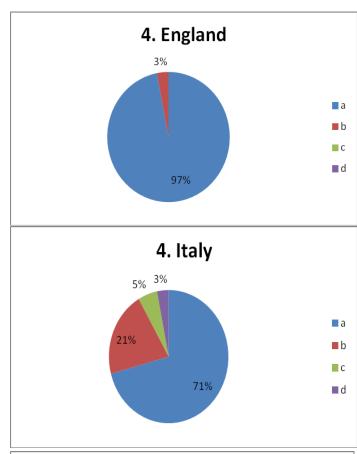

## 4. How many hours a day do you spend playing on the computer?

- A. less than 1
- B. between 1 and 3
- C. between 3 and 5
- D. more than 5