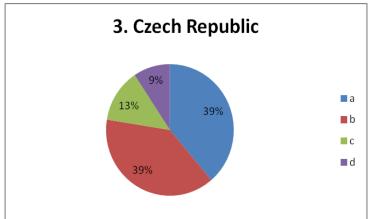

#### 3. How often dou you eat vegetables?

- A. every day
- B. once or twice a week
- C. occasionally
- **D.** very rarely