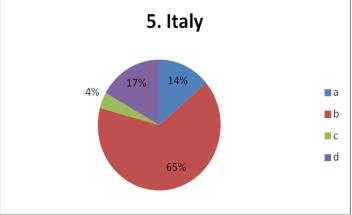

#### 5. How often do you play sport or do exercise?

- A. every day
- B. once or twice a week
- C. occasionally
- **D.** rarely