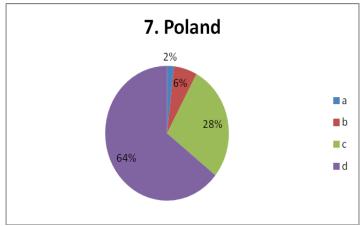

#### 7. Which of these things would you like to do now?

- A. eat a bar of chocolate
- **B.** watch TV
- C. go to the cinema
- **D.** go swimming