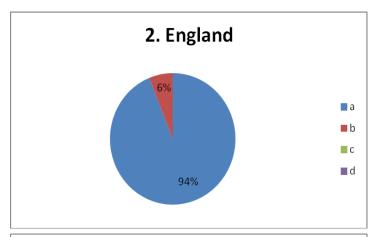

#### 2. How often do you eat fruit?

- A. every day
- B. once or twice a week
- C. occasionally
- **D.** very rarely