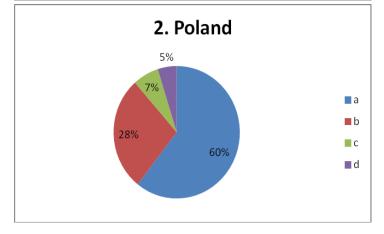

#### 2. How often do you eat fruit?

- A. every day
- B. once or twice a week
- C. occasionally
- **D.** very rarely